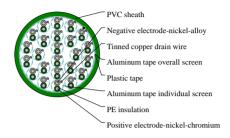

#### CABLE CONSTRUCTION

Conductor: Solid

Type applicable: KX, EX, JX, TX, NX, KCA, KCB, RCA, RCB, SCA, RCB, BC

Insulation: PVC, PE, XLPE or LSZH thermoplastic material

Individual screen: 24 µm aluminium / PETP tape over solid tinned copper drain wire, 0.6 mm

Wrapping: At least 1 layer of plastic tape

Overall screen: 24 µm aluminium / PETP tape over 7-stranded tinned copper drain wire, 0.5mm²

Outer sheath: PVC or LSZH thermoplastic materia